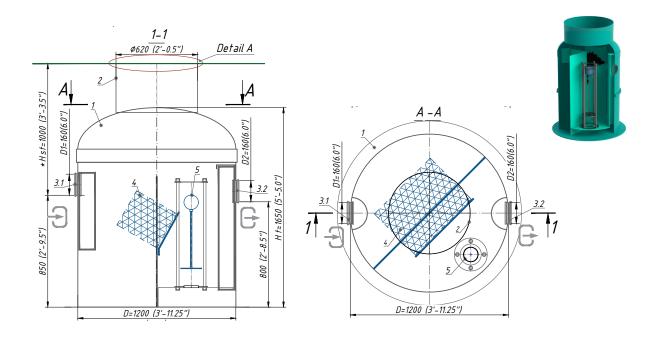

## OILBASE100-3 OIL/WATER SEPARATOR

**General:** The oil water separator shall be Vodaland Canada OILBASE100-3 as manufactured by Vodaland or approved equal.

**Specification:** The oil water separator shall be manufactured from Fiberglass as per BS EN 976-1/2:1997 standard and have the following properties: Water absorption 0.01%, Frost proof, salt proof and Fuels and oils resistant. The oil separator shall be equipped with a coalescing unit and automatic shut-off value including a sludge trap for situations when the maximum oil capacity is reached. Useful capacity of the oil separator shall be 1020L (269.4 gal), a sludge capacity of 300L (79.2 gal) & light liquids capacity of 1500L (396.2 gal).

Performance: The oil water separator has an efficiency of 1.456mg/L and flow rate of 3L/sec (47.6 GPM).

**Accesories:** Cover shall be manufactured from fibreglass with a minimum inside opening Ø24.5" (620mm) with an option of Cast iron cover. Neck extensions are available with 0.5m,1m,1.5m lengths and with or without ladders. Flange adaptors are also available to attach cast iron manhole cover. Cast Iron cover shall withstand a required EN1433 load class D.

## **Product:**

| Description                      | Item # | Height          | Width        |
|----------------------------------|--------|-----------------|--------------|
| Oilbase100-3 oil/water separator | OB1-3  | 72.83" (1850mm) | 31.5"(800mm) |